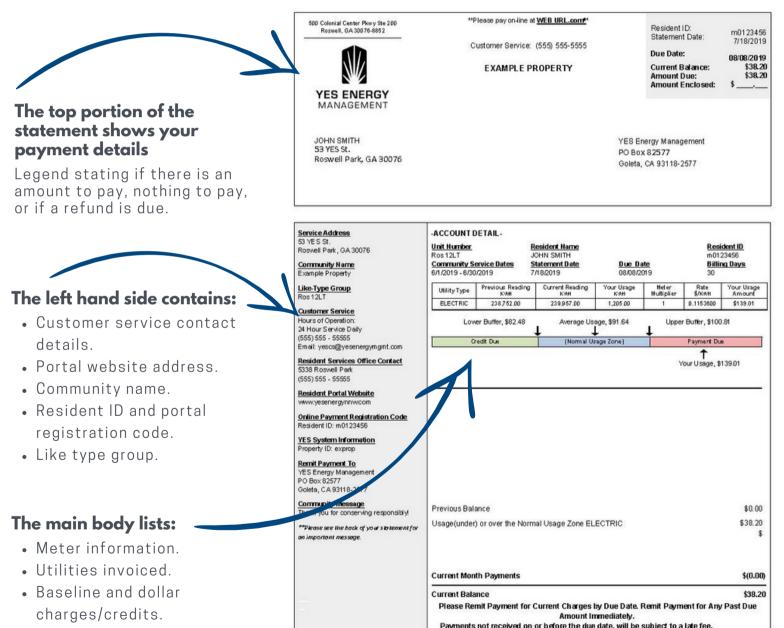

Your first YES billing statement will not show your 12-month consumption history. This will fill-in with each monthly billing statement you receive from YES.

### 12 months of your usage profile table:

- Utility Consumption
- Baseline: Including Buffers
- Dollar Charges

#### 12 month graph:

• Residence Consumption Like Type Unit Baseline

HuntMilitaryCommunities.com