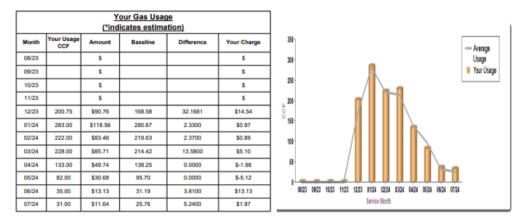

### STATEMENT BACK (graph and usage table in detail)

\*\*Rates listed include all applicable charges, fees, and rate discounts as determined by the local utility provider. If your usage is indicated as \*EST, your actual usage could not be obtained and your usage has been estimated and adjusted to fall within the buffer of your LTG for this billing period.

| Your Electric Usage<br>(*indicates estimation) |                   |         |          |            |             |
|------------------------------------------------|-------------------|---------|----------|------------|-------------|
| Month                                          | Your Usage<br>kWh | Amount  | Baseline | Difference | Your Charge |
| 08/23                                          |                   | \$      |          |            | \$          |
| 09/23                                          |                   | \$      |          |            | \$          |
| 10/23                                          |                   | \$      |          |            | \$          |
| 11/23                                          |                   | \$      |          |            | \$          |
| 12/23                                          | 448.94            | \$46.71 | 703.83   | 0.0000     | \$-26.52    |
| 01/24                                          | 675.00            | \$72.34 | 957.42   | 0.0000     | \$-30.27    |
| 02/24                                          | 582.00            | \$62.66 | 815.83   | 0.0000     | \$-25.18    |
| 03/24                                          | 643.00            | \$69.08 | 860.83   | 0.0000     | \$-23.40    |
| 04/24                                          | 458.00            | \$48.09 | 686.67   | 0.0000     | \$-24.01    |
| 05/24                                          | 457.00            | \$47.93 | 651.52   | 0.0000     | \$-20.41    |
| 06/24                                          | 453.00            | \$46.97 | 720.95   | 0.0000     | \$46.97     |
| 07/24                                          | 495.00            | \$51.06 | 767.29   | 0.0000     | \$-28.09    |