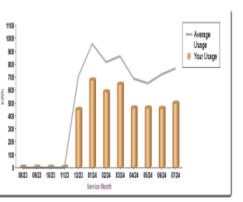

### STATEMENT BACK (graph and usage table in detail)

\*\*Rates listed include all applicable charges, fees, and rate discounts as determined by the local utility provider. If your usage is indicated as \*EST, your actual usage could not be obtained and your usage has been estimated and adjusted to fall within the buffer of your LTG for this billing period.

| Your Electric Usage<br>(*indicates estimation) |                   |         |          |            |             |
|------------------------------------------------|-------------------|---------|----------|------------|-------------|
| Month                                          | Your Usage<br>kWh | Amount  | Baseline | Difference | Your Charge |
| 08/23                                          |                   | \$      |          |            | \$          |
| 09/23                                          |                   | \$      |          |            | \$          |
| 10/23                                          |                   | \$      |          |            | \$          |
| 11/23                                          |                   | \$      |          |            | \$          |
| 12/23                                          | 448.94            | \$46.71 | 703.83   | 0.0000     | \$-26.52    |
| 01/24                                          | 675.00            | \$72.34 | 957.42   | 0.0000     | \$-30.27    |
| 02/24                                          | 582.00            | \$62.66 | 815.83   | 0.0000     | \$-25.18    |
| 03/24                                          | 643.00            | \$69.08 | 860.83   | 0.0000     | \$-23.40    |
| 04/24                                          | 458.00            | \$48.09 | 686.67   | 0.0000     | \$-24.01    |
| 05/24                                          | 457.00            | \$47.93 | 651.52   | 0.0000     | \$-20.41    |
| 06/24                                          | 453.00            | \$46.97 | 720.95   | 0.0000     | \$46.97     |
| 07/24                                          | 495.00            | \$51.06 | 767.29   | 0.0000     | \$-28.09    |